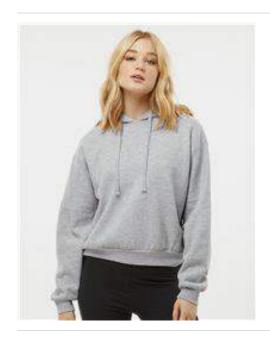

## MV Sport - Women's Sueded Fleece Crop Hooded Sweatshirt - W21751

- 7 oz./yd², 65/35 cotton/polyester fleece
- Boxy fit
- Super soft sueded finish
- Jersey lined hood
- White braided drawcord
- Ribbed-knit cuffs and waistband
- Tear away label